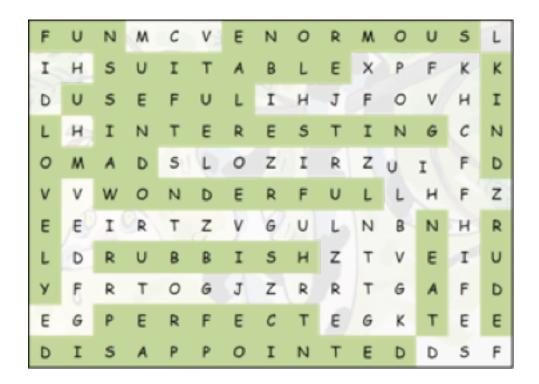

bs used varies depending on the number of students in the classroom)

| hope | invite | look   | arrive | want | insist |
|------|--------|--------|--------|------|--------|
| kick | rain   | sprout | suite  | play | wait   |
| open | thank  | be     | will   | have | say    |
| keep | get    | think  | grow   | read | study  |



## **Worksheet: Adjective Puzzle**

## **BOA's Birthday Adjective Puzzle**



Instruction: Find the words in the puzzle (left to right, or top do bottom):

| USEFUL | ENORMOUS     | MAD         | NEAT      |
|--------|--------------|-------------|-----------|
| FUN    | RUBBISH      | PERFECT     | SUITABLE  |
| KIND   | LOVELY       | INTERESTING | WONDERFUL |
| RUDE   | DISAPPOINTED |             |           |

# **BOA's Birthday Adjective Puzzle (Solution)**