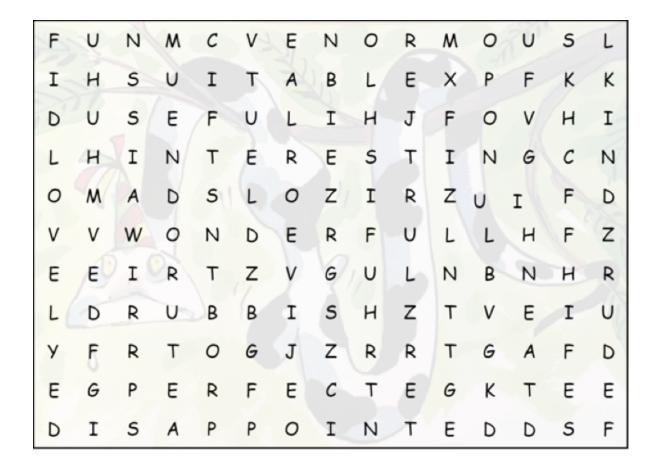

## **Worksheet: Adjective Puzzle**

## **BOA's Birthday Adjective Puzzle**

Instruction: Find the words in the puzzle (left to right, or top do bottom):

| USEFUL | ENORMOUS     | MAD         | NEAT      |
|--------|--------------|-------------|-----------|
| FUN    | RUBBISH      | PERFECT     | SUITABLE  |
| KIND   | LOVELY       | INTERESTING | WONDERFUL |
| RUDE   | DISAPPOINTED |             |           |